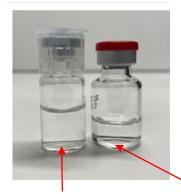

## Vial Image Comparison

2R (New VanRx) vs 3cc (Current Bosch)

WinRho® SDF 300mcg currently comes in 3cc vials. Their height x diameter (mm) is 33x18.5. VanRx uses 2R vials for WinRho 300mcg. The 2R vial height x diameter (mm) is 35x16.