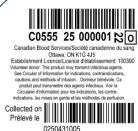

### ATTACHMENT 21 PIÈCE JOINTE Nº 2 - WASH/EXTRA WASH RBC LR (AS-3) and WASH/EXTRA WASH RBC LR IRR (AS-3) label Samples/Exemples d'étiquettes pour le:

0250431005 **12 FEB 2025 10:05** 

WASHED/LAVÉ **RED BLOOD CELLS** 

**CULOT GLOBULAIRE** LEUKOCYTES REDUCED/PART. DÉLEUCOCYTÉ IRRADIATED/IRRADIÉ

Volume: 312 mL AS-3 added/ajoutée Store at/Conserver à 1-6°C

15 FEB 2025 10:26

C- Cw- Fya-

Canadian Blood Services/Société canadianne du sa Ottawa, On K1G 4,5
Establishment LiconeQiLonce d'établissement: 1003
Volunter donz. This product may transmit infectious agents, see Circular of Information for indications, contraindisations, cautions and methods of infusion. Donneur behavious. Ce produit peut transmittre des agents infectioux. Vor is a Circulaire d'information pour les indications, les contrelindations, les miser en grade et les méthodes de perfusion et les misers de la contrelindation de la contrelindatio

indications, les mises en garde et les instructes de pendenni.

Collected on Prélevé le

WASHED/LAVÉ **RED BLOOD CELLS** 

CUI OT GLOBULAIRE LEUKOCYTES REDUCED/PART. DÉLEUCOCYTÉ

Volume: 312 ml AS-3 added/ajoutée Store at/Conserver à 1-6°C